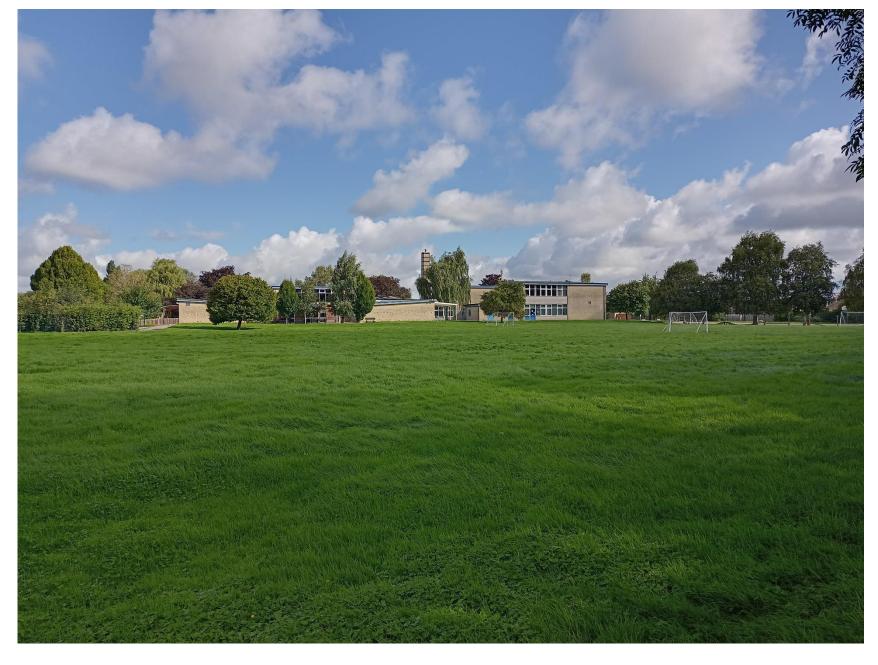

## Planning Committee A

To be held on 9th November 2023

## 23/01514/FULM – Hempland School, Whitby Avenue, York

Erection of two storey school building with associated parking, play space and landscaping, and demolition of existing school buildings



# Site Location Plan Location Plan Whitby Avenue York YO31 1ET

Hemplands Primary School

Planning

URS Corporar Zine Lord Type Note Number Render
SRP1062 WBA: XX 00 D ⋅ A ⋅ 0300
Dotto Z8/06/2023 Draws PAN Checked MS Scale (1.1250 @ Allins Job No: 3783\_011
CON EST:







Google Earth Aerial Image

## Existing Access from Whitby Avenue





## Existing Buildings and Main Entrance





Existing Buildings viewed from South of site





## Existing Two Storey Building





## North West Boundary to Whitby Avenue





Existing Playground and boundary to Applegarth Road Properties





Existing South West Pedestrian Access Point





### Proposed Demolition Plan





#### Whole Site Plan





#### Proposed Site Layout (Extract)



Pedestrian samuo puths and maintenance as

Hay but out are coverly years play opace an

isiding range extined

(siding range Surface madegood

Pre-cast concretedays unforand tendratic

fulther counts of any surface.

Soft Landscape was templaring was full time. Intelligitimes.

standspeak fedgeplanting

low richperental planting.

Wild Flower insultries planning

14

town by grace

Vehicle commonic

Permental epose of porting bays

Coloure of common.

Left binding grower



#### Proposed Vs Ex