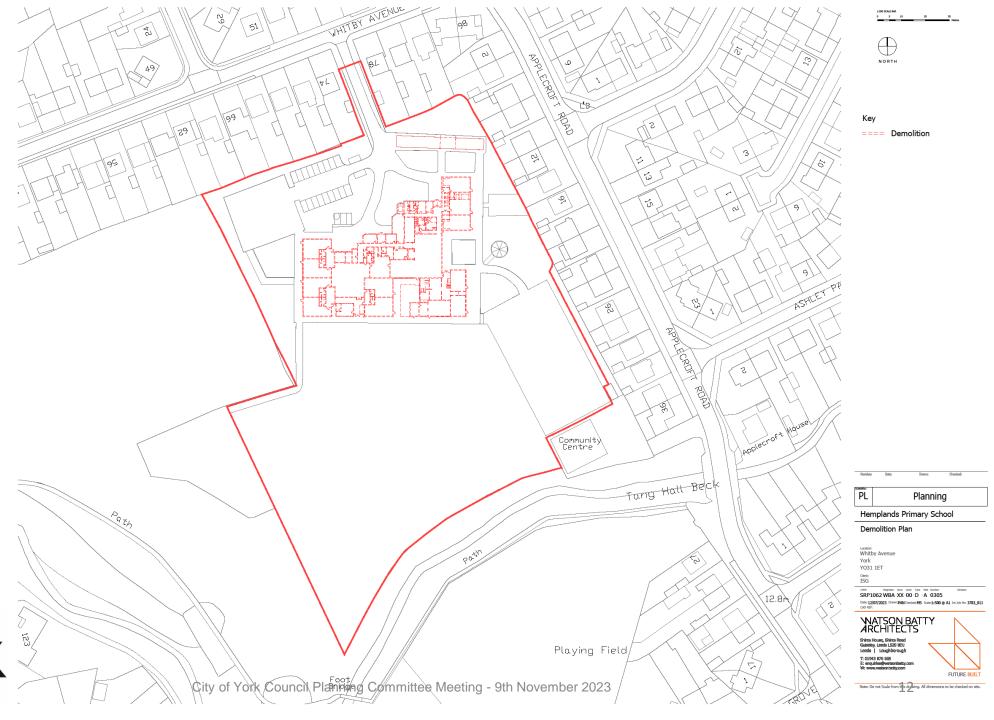

n of two storey school building with associated parking, play space and landscaping, and demolition of existing school buildings



# Site Location Plan Location Plan Whitby Avenue York YO31 1ET

Hemplands Primary School

Planning

URS Corporar Zine Lord Type Note Number Render
SRP1062 WBA: XX 00 D ⋅ A ⋅ 0300
Dotto Z8/06/2023 Draws PAN Checked MS Scale (1.1250 @ Allins Job No: 3783\_011
CON EST:







Google Earth Aerial Image

## Existing Access from Whitby Avenue





## Existing Buildings and Main Entrance





Existing Buildings viewed from South of site





## Existing Two Storey Building





## North West Boundary to Whitby Avenue





Existing Playground and boundary to Applegarth Road Properties





Existing South West Pedestrian Access Point





### Proposed Demolition Plan





#### Whole Site Plan





#### Proposed Site Layout (Extract)



Pedestrian samuo puths and maintenance as

Hay but out are coverly years play opace an

isiding range extined

(siding range Surface madegood

Pre-cast concretedays unforand tendratic

fulther counts of any surface.

Soft Landscape was templaring was full time. Intelligitimes.

standspeak fedgeplanting

low richperental planting.

Wild Flower insultries planning

14

town by grace

Vehicle commonic

Permental epose of porting bays

Coloure of common.

Left binding grower



#### Proposed Vs Existing **Layout Comparison**



















Hempland Primary School

Ground Floor Plan - Proposed

#### Proposed First Floor Plan



1 | First Floor Proposed





#### VISUAL SCALE 1:100

#### Proposed Roof Plan



1 Roof Plan Pr