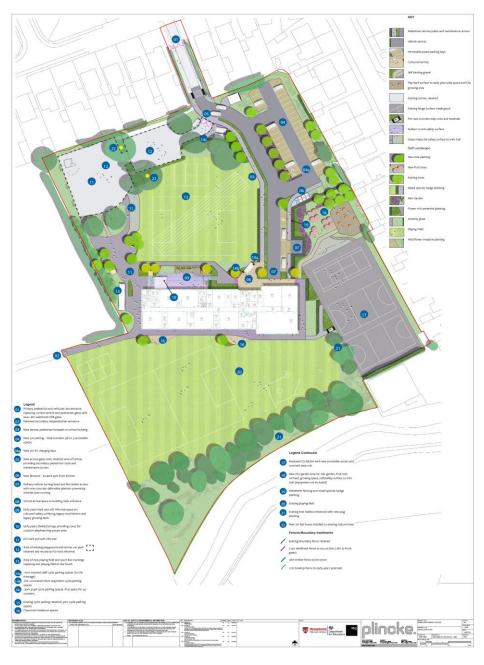

ing with associated parking, play space and landscaping, and demolition of existing school buildings



# Site Location Plan Location Plan Whitby Avenue York YO31 1ET

Hemplands Primary School

Planning

URS Corporar Zine Lord Type Note Number Render
SRP1062 WBA: XX 00 D ⋅ A ⋅ 0300
Dotto Z8/06/2023 Draws PAN Checked MS Scale (1.1250 @ Allins Job No: 3783\_011
CON EST:







Google Earth Aerial Image

## Existing Access from Whitby Avenue





## Existing Buildings and Main Entrance





Existing Buildings viewed from South of site





## Existing Two Storey Building





## North West Boundary to Whitby Avenue





Existing Playground and boundary to Applegarth Road Properties





Existing South West Pedestrian Access Point





### Proposed Demolition Plan





#### Whole Site Plan





#### Proposed Site Layout (Extract)



Pedestrian samuo puths and maintenance as

Hay but out are coverly years play opace an

isiding range extined

(siding range Surface madegood

Pre-cast concretedays unforand tendratic

fulther counts of any surface.

Soft Landscape was templaring was full time. Intelligitimes.

standspeak fedgeplanting

low richperental planting.

Wild Flower insultries planning

14

town by grace

Vehicle commonic

Permental epose of porting bays

Coloure of common.

Left binding grower



#### Proposed Vs Existing **Layout Comparison**



















Hempland Primary School

Ground Floor Plan - Proposed

#### Proposed First Floor Plan



1 | First Floor Proposed





#### VISUAL SCALE 1:100

#### Proposed Roof Plan



1 Roof Plan Proposed



#### Hempland Prim