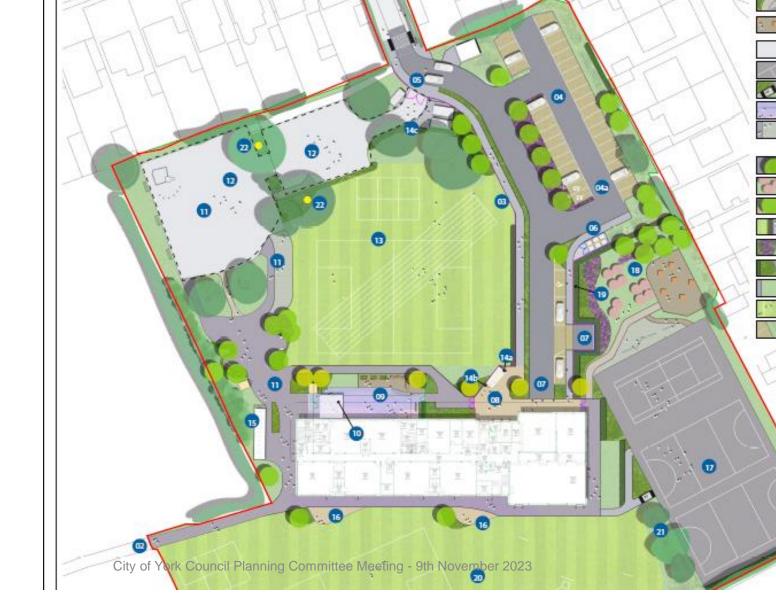

#### Proposed Site Layout (Extract)

Pedestrian samuo puths and maintenance as

Hay but out are coverly years play opace an

isiding range extined

(siding range Surface madegood

Pre-cast concretedays unforand tendratic

fulther counts of any surface.

Soft Landscape was templaring was full time. Intelligitimes.

standspeak fedgeplanting

low richperental planting.

Wild Flower insultries planning

14

town by grace

Vehicle commonic

Permental epose of porting bays

Coloure of common.

Left binding grower