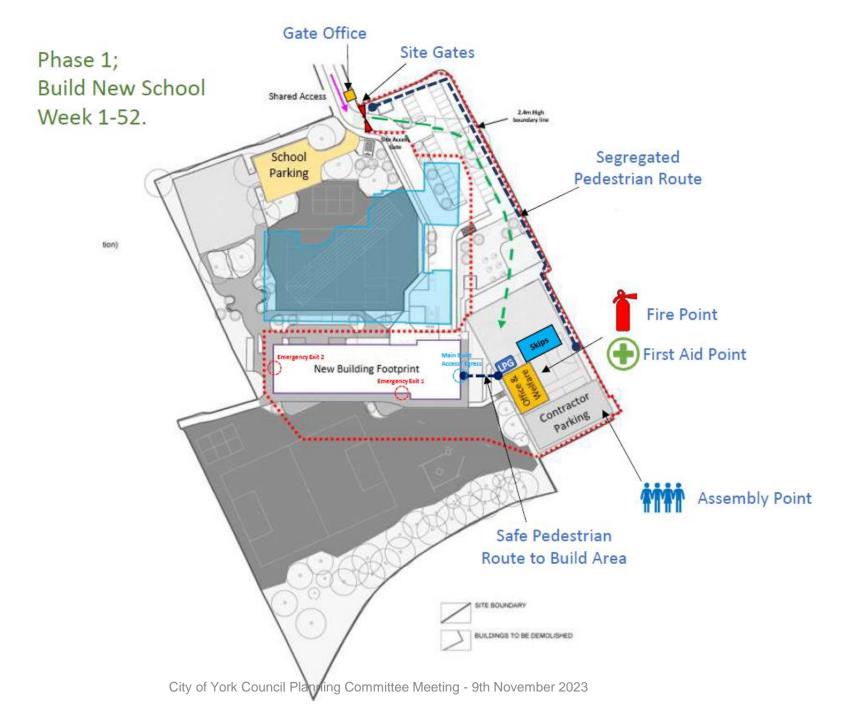

ries planning

14

town by grace

Vehicle commonic

Permental epose of porting bays

Coloure of common.

Left binding grower



#### Proposed Vs Existing **Layout Comparison**



















Hempland Primary School

Ground Floor Plan - Proposed

#### Proposed First Floor Plan



1 | First Floor Proposed





#### VISUAL SCALE 1:100

#### Proposed Roof Plan



1 Roof Plan Proposed



#### Hempland Primary School

#### RF Roof Plan - Proposed

Whitby Ave York YO31 1ET

SRP1062-WBA-AA-RF-D-A-0122 P02

FUTURE BUILT

WATSON BATTY ARCHITECTS

Shires House, Shires Road Guiseley, Leeds LS20 8EU Leeds | Loughborough T: 01943 876 665





#### **Proposed Sections**











Section Key Plan

City of York Council Planning Committee Meeting - 9th November 2023





#### Indicative Phase 1 Plan





#### Indicative Phase 2 Plan





#### Indicative Phase 4 Plan