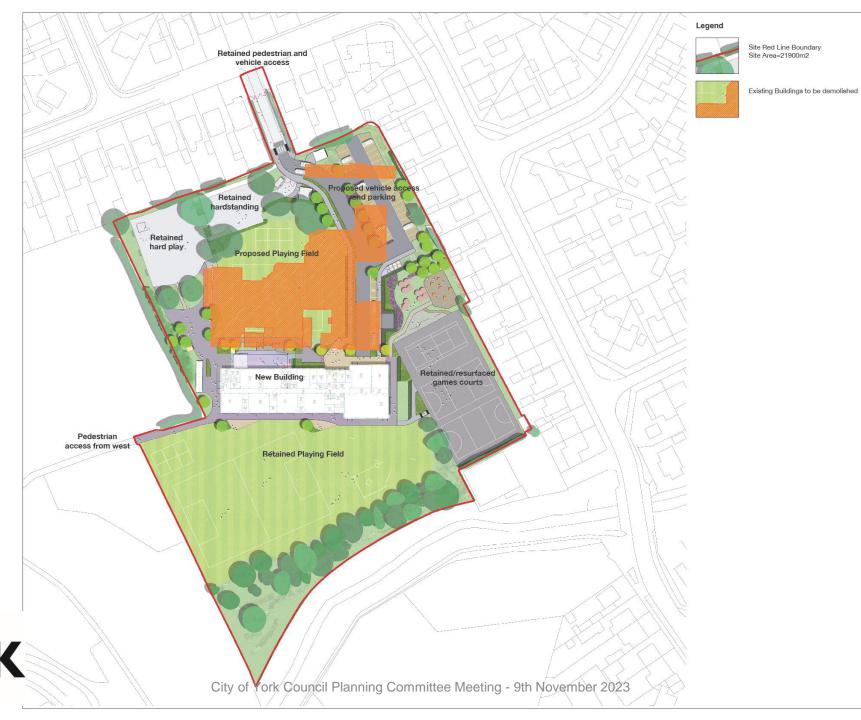

#### Whole Site Plan

#### Proposed Site Layout (Extract)

Pedestrian samuo puths and maintenance as

Hay but out are coverly years play opace an

isiding range extined

(siding range Surface madegood

Pre-cast concretedays unforand tendratic

fulther counts of any surface.

Soft Landscape was templaring was full time. Intelligitimes.

standspeak fedgeplanting

low richperental planting.

Wild Flower insultries planning

14

town by grace

Vehicle commonic

Permental epose of porting bays

Coloure of common.

Left binding grower