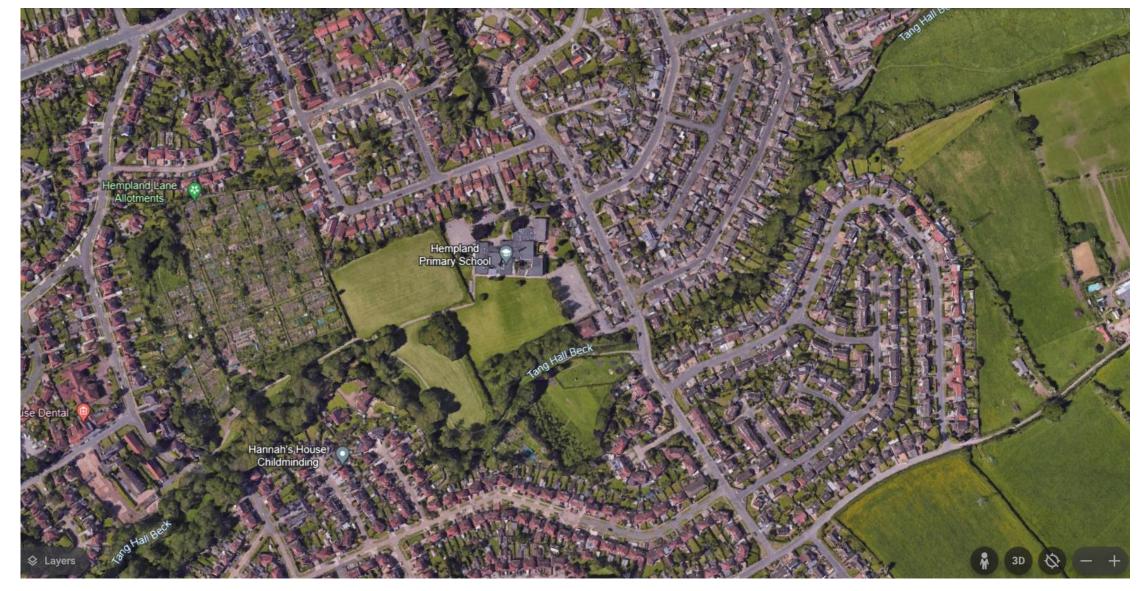

## Planning Committee A

To be held on 9th November 2023

## 23/01514/FULM – Hempland School, Whitby Avenue, York

Erection of two storey school building with associated parking, play space and landscaping, and demolition of existing school buildings



# Site Location Plan Location Plan Whitby Avenue York YO31 1ET

Hemplands Primary School

Planning

URS Corporar Zine Lord Type Note Number Render
SRP1062 WBA: XX 00 D ⋅ A ⋅ 0300
Dotto Z8/06/2023 Draws PAN Checked MS Scale (1.1250 @ Allins Job No: 3783\_011
CON EST:







Google Earth Aerial Image

## Existing Access from Whitby Avenue





## Existing Buildings and Main Entrance





Existing Buildings viewed from South of site





## Existing Two Storey Building





## North West Boundary to Whitby Avenue





Existing Playground and boundary to Applegarth Road Properties





Existing South West Pedestrian Access Point





### Proposed Demolition Plan





#### Whole Site Plan





#### Proposed Site Layout (Extract)



Pedestrian samuo puths and maintenance as

Hay but out are coverly years play opace an

isiding range extined

(siding range Surface madegood

Pre-cast concretedays unforand tendratic

fulther counts of any surface.

Soft Landscape was templaring was full time. Intelligitimes.

standspeak fedgeplanting

low richperental planting.