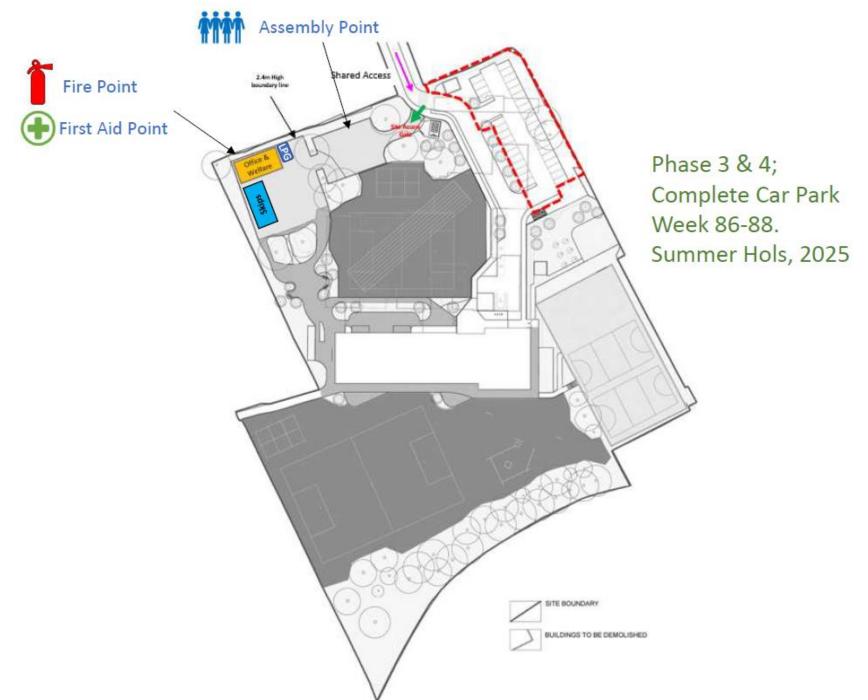

of porting bays

Coloure of common.

Left binding grower



#### Proposed Vs Existing **Layout Comparison**



















Hempland Primary School

Ground Floor Plan - Proposed

#### Proposed First Floor Plan



1 | First Floor Proposed





#### VISUAL SCALE 1:100

#### Proposed Roof Plan



1 Roof Plan Proposed



#### Hempland Primary School

#### RF Roof Plan - Proposed

Whitby Ave York YO31 1ET

SRP1062-WBA-AA-RF-D-A-0122 P02

FUTURE BUILT

WATSON BATTY ARCHITECTS

Shires House, Shires Road Guiseley, Leeds LS20 8EU Leeds | Loughborough T: 01943 876 665





#### **Proposed Sections**











Section Key Plan

City of York Council Planning Committee Meeting - 9th November 2023





#### Indicative Phase 1 Plan





#### Indicative Phase 2 Plan





#### Indicative Phase 4 Plan