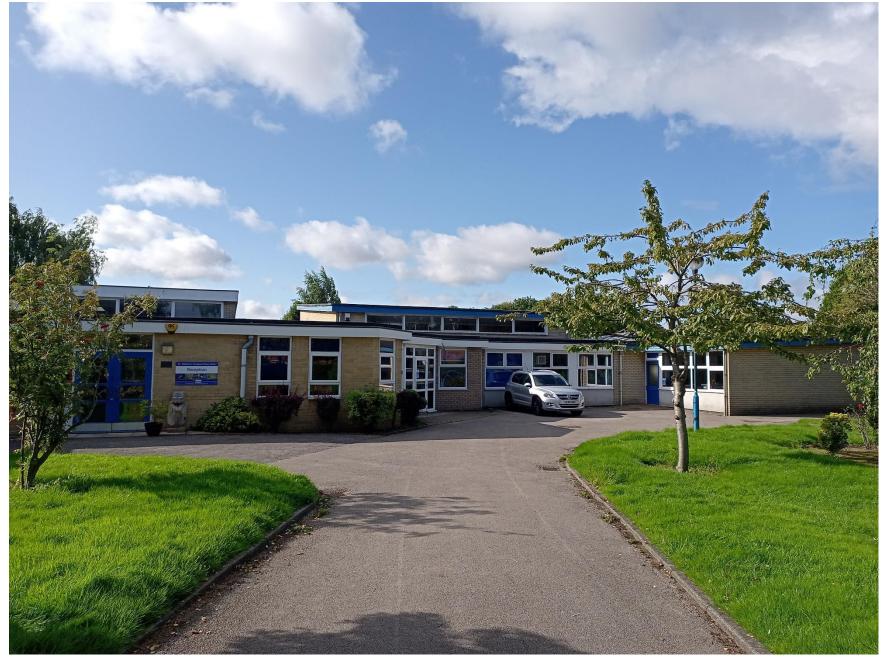

## Existing Buildings and Main Entrance

Existing Buildings viewed from South of site