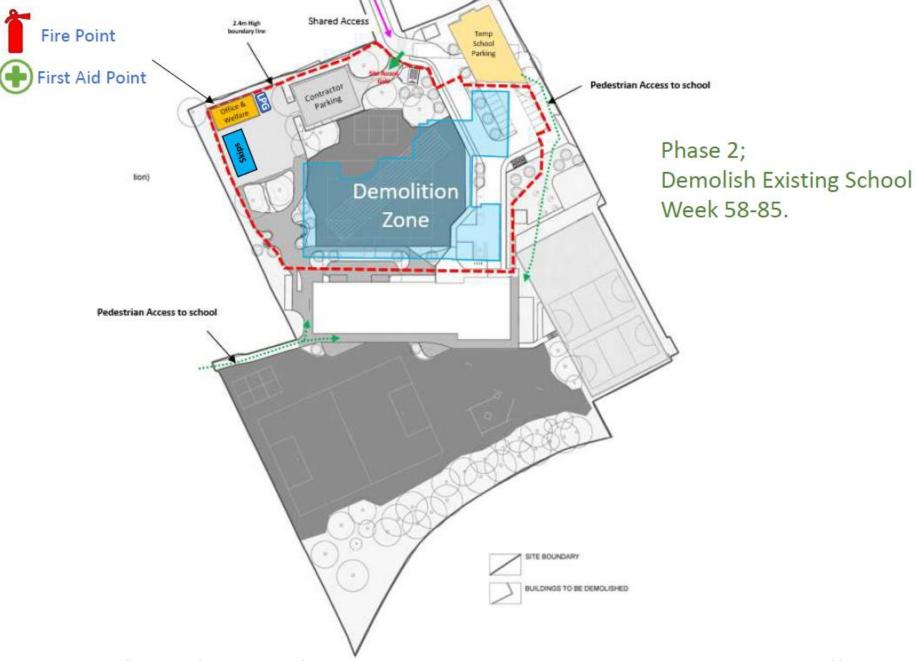

Vehicle commonic

Permental epose of porting bays

Coloure of common.

Left binding grower



#### Proposed Vs Existing **Layout Comparison**



















Hempland Primary School

Ground Floor Plan - Proposed

#### Proposed First Floor Plan



1 | First Floor Proposed





#### VISUAL SCALE 1:100

#### Proposed Roof Plan



1 Roof Plan Proposed



#### Hempland Primary School

#### RF Roof Plan - Proposed

Whitby Ave York YO31 1ET

SRP1062-WBA-AA-RF-D-A-0122 P02

FUTURE BUILT

WATSON BATTY ARCHITECTS

Shires House, Shires Road Guiseley, Leeds LS20 8EU Leeds | Loughborough T: 01943 876 665





#### **Proposed Sections**











Section Key Plan

City of York Council Planning Committee Meeting - 9th November 2023





#### Indicative Phase 1 Plan





#### Indicative Phase 2 Plan





#### Indicative Phase 4 Plan